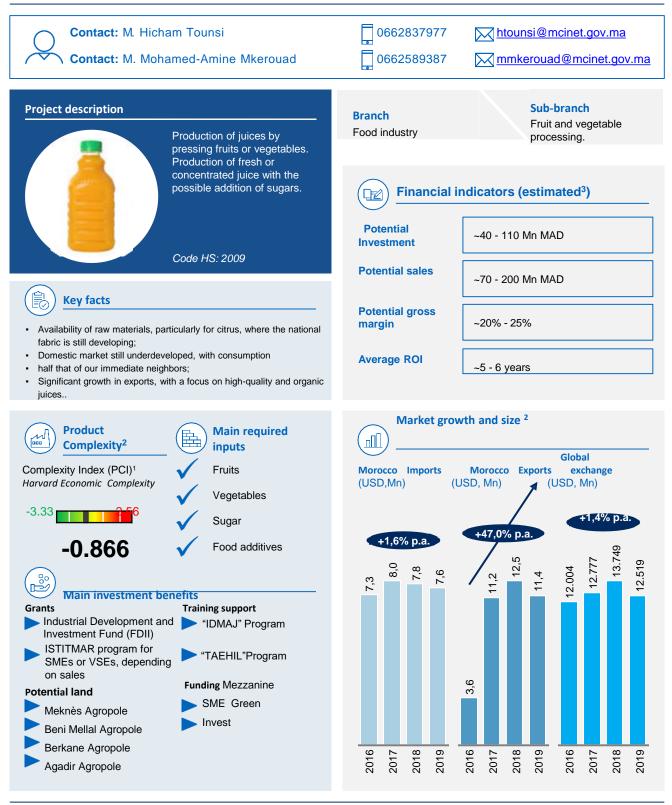

2. Code HS : Complexité économique : 1905 / Trademap (valeurs d'exportation mondiales) : 190531, 190532

3. Estimated figures based on the perspectives of Moroccan experts and manufacturers in these sectors. Financial indicators are provided for information purposes only, and do not constitute any form of commitment or guarantee.