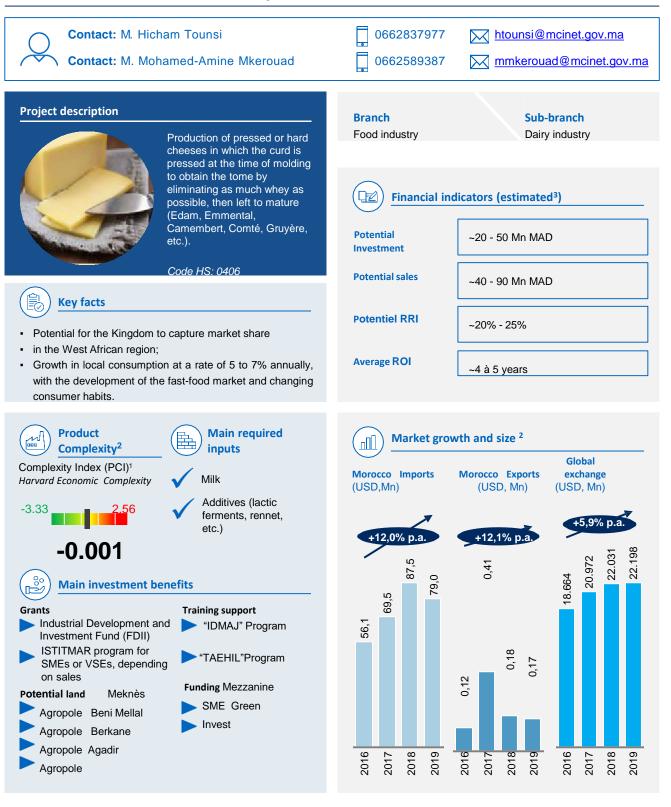

## Project #7: Pressed and cooked cheese production unit

1 Product Complexity Index: Diversity and sophistication of the know-how required to produce a product. The PCI is calculated according to the number of countries producing the product and the economic complexity of these countries. The most complex products, those that only a few countries can produce, have the highest PCI (e.g. electronics, chemicals) vs. the least complex products (e.g. raw materials, agricultural products).

2. Code HS : Complexité économique : 1905 / Trademap (valeurs d'exportation mondiales) : 190531, 190532

3. Estimated figures based on the perspectives of Moroccan experts and manufacturers in these sectors. Financial indicators are provided for information purposes only, and do not constitute any form of commitment or guarantee.