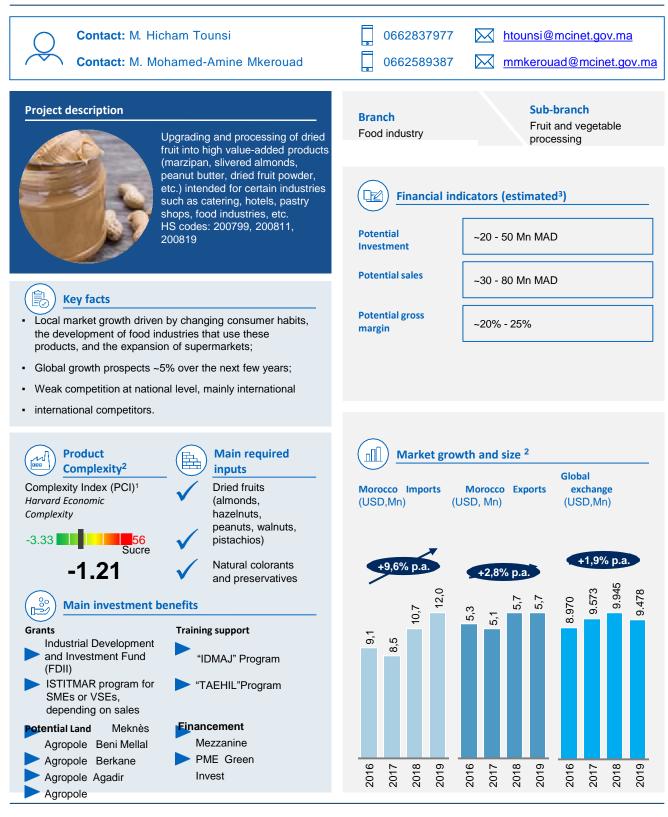

## Project #4: Dried fruit processing unit

1 Product Complexity Index: Diversity and sophistication of the know-how required to produce a product. The PCI is calculated according to the number of countries producing the product and the economic complexity of these countries. The most complex products, those that only a few countries can produce, have the highest PCI (e.g. electronics, chemicals) vs. the least complex products (e.g. raw materials, agricultural products).

2. Code HS : Complexité économique : 1905 / Trademap (valeurs d'exportation mondiales) : 190531, 190532

3. Estimated figures based on the perspectives of Moroccan experts and manufacturers in these sectors. Financial indicators are provided for information purposes only, and do not constitute any form of commitment or guarantee.