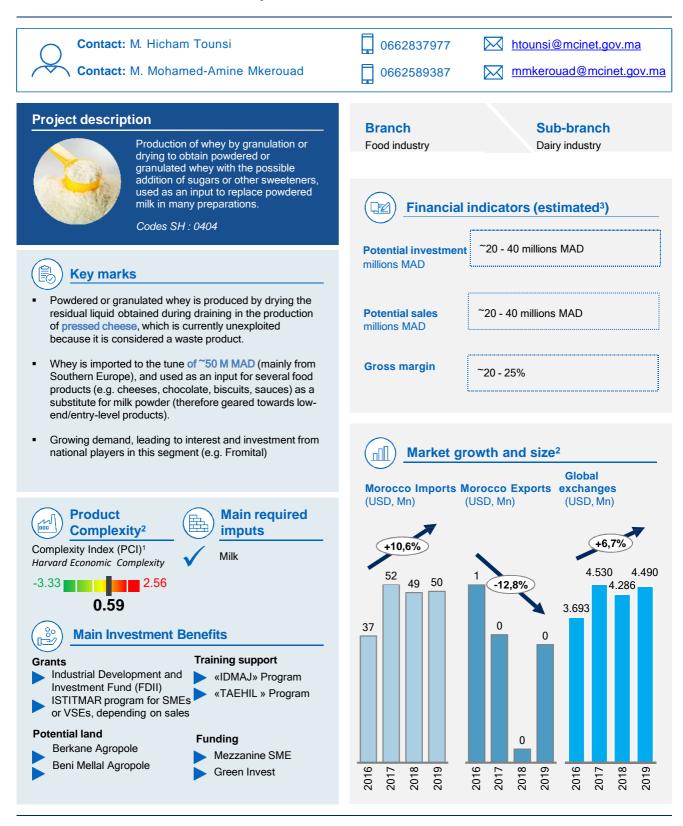

## Project #208: Powdered or granulated whey production unit

1. Product Complexity Index: Diversity and sophistication of the know-how required to produce a product. The PCI is calculated according to the number of countries producing the product and the economic complexity of these countries. The most complex products, those that only a few countries can produce, have the highest PCI (e.g. electronics, chemicals) vs. the least complex products (e.g. raw materials, agricultural products). 2. HS code: "Economic complexity: 0404 / Trademap (World export values): 0404

3. Estimated figures based on the views of Moroccan experts and manufacturers in these sectors. The financial indicators are provided for information purposes only and do not constitute any form of commitment or guarantee.

Sources: Entretiens experts, Harvard Economic Complexity, TradeMap, Recherche Presse