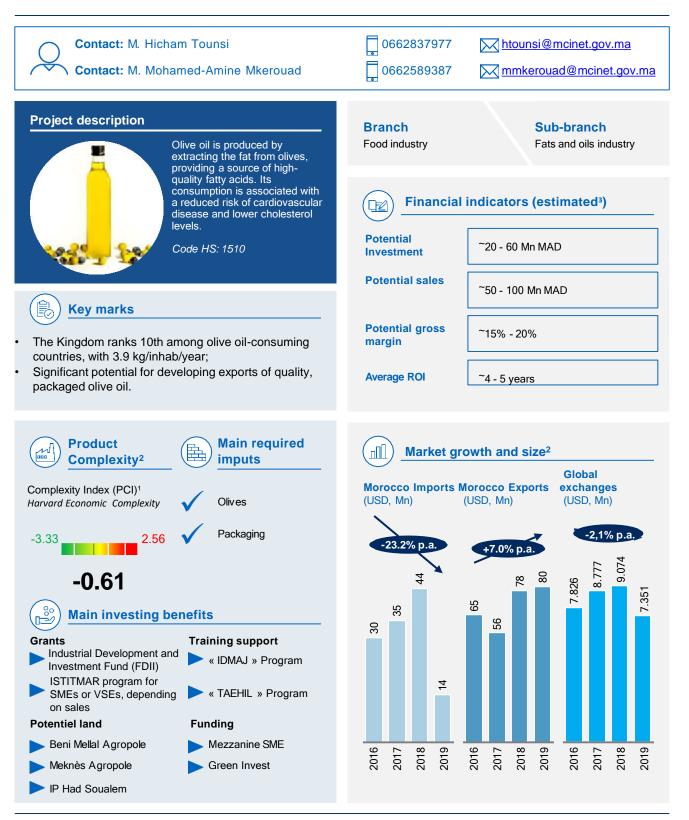

## Project #17: Modern olive oil production unit

1 Product Complexity Index: Diversity and sophistication of the know-how required to produce a product. The PCI is calculated according to the number of countries that produce the product and the economic complexity of these countries. The most complex products, those that only a few countries can produce, have the highest PCI (e.g. electronics, chemicals) vs. the least complex products (e.g. raw materials, agricultural products).

HS code: Economic complexity : 1510 / Trademap (World export values): 150910, 150990, 151000

Estimated figures based on the views of Moroccan experts and manufacturers in these sectors. The financial indicators are provided for information purposes only and do not constitute any form of commitment or guarantee.