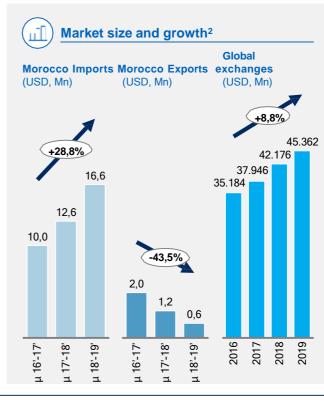

<sup>2.</sup>HS code: 'Economic complexity: 1601, 1602 / Office des Changes (Moroccan Imports & Exports) + Trademap (World export values): 1601, 1602, 0202301100 . Estimated figures based on the perspectives of Moroccan experts and manufacturers in these sectors. Financial indicators are provided for information purposes only and do not constitute any form of commitment or guarantee