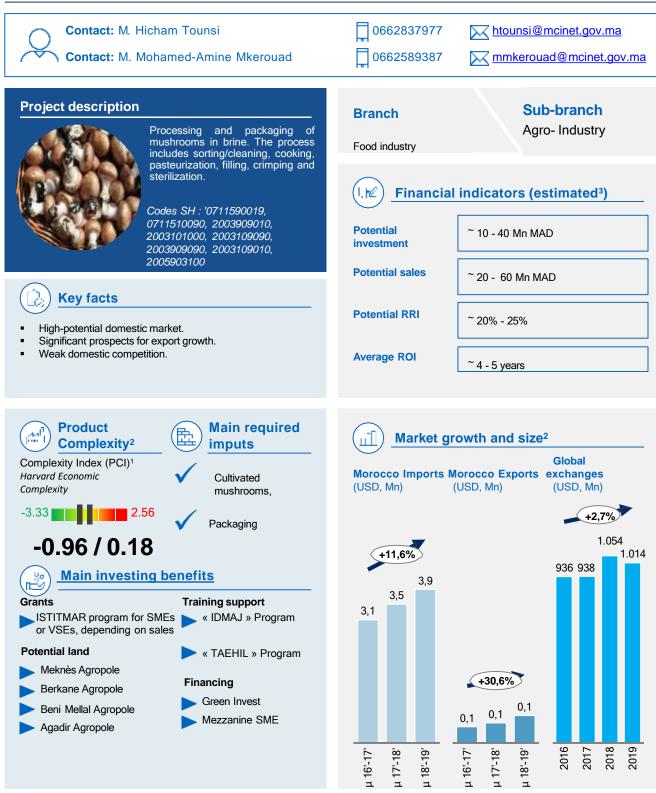

## Project #164: Mushroom canning industrial unit

المملكة المغربية

وزارة الصناعة والتجارة

ROYAUME DU MAROC MINISTÈRE DE L'INDUSTRIE ET DU COMMERCE

+•XNV2+ | NEAO20 +•E\*II\*0+1+EX3O5 V 30A1%E

1. Product Complexity Index: Diversity and sophistication of the know-how required to produce a product. The PCI is calculated according to the number of countries producing the product and the economic complexity of these countries. The most complex products, those that only a few countries can produce, have the highest PCI (e.g. electronics, chemicals) vs. the least complex products (e.g. raw materials, agricultural products). 2. HS code: 'Economic complexity: 0712 / Office des Changes (Moroccan Imports & Exports) + Trademap (World export values): 0712200000

3. Estimated figures based on the perspectives of Moroccan experts and manufacturers in these sectors. The financial indicators are provided for information purposes only and do not constitute any form of commitment or guarantee