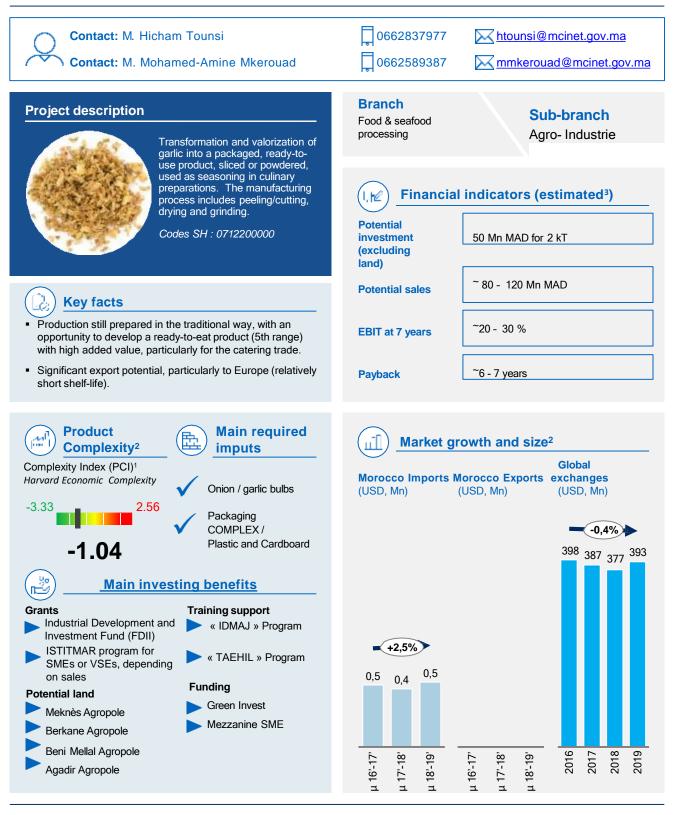

## Project #163: Industrial garlic processing unit

1. Product Complexity Index: Diversity and sophistication of the know-how required to produce a product. The PCI is calculated according to the number of countries producing the product and the economic complexity of these countries. The most complex products, those that only a few countries can produce, have the highest PCI (e.g. electronics, chemicals) vs. the least complex products (e.g. raw materials, agricultural products). 2. HS code: 'Economic complexity: 0712 / Office des Changes (Moroccan Imports & Exports) + Trademap (World export values): 0712200000

3. Estimated figures based on the perspectives of Moroccan experts and manufacturers in these sectors. The financial indicators are provided for information purposes only and do not constitute any form of commitment or guarantee

Sources: Entretiens experts, Harvard Economic Complexity, TradeMap, Recherche Presse