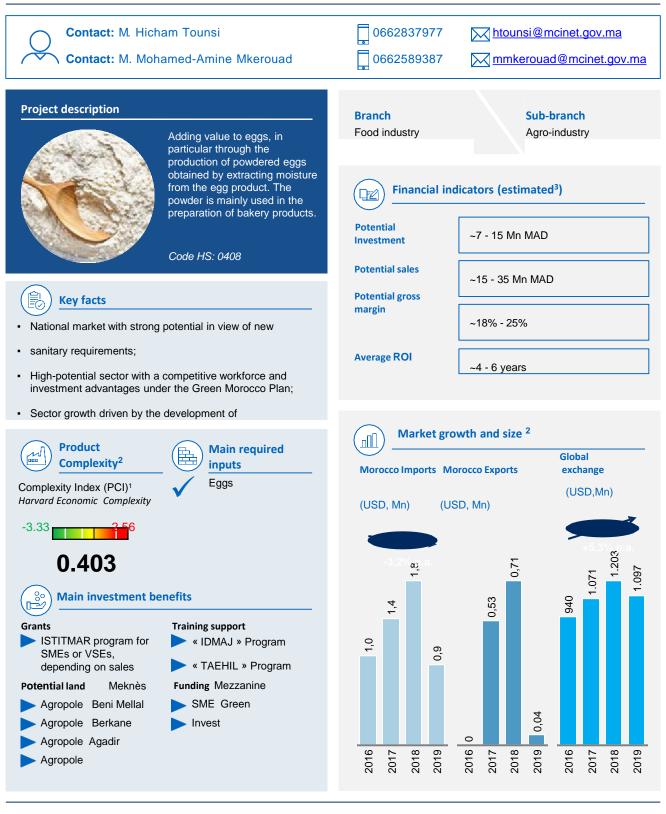

## Project #10: Egg processing and packaging unit



1 Product Complexity Index: Diversity and sophistication of the know-how required to produce a product. The PCI is calculated according to the number of countries producing the product and the economic complexity of these countries. The most complex products, those that only a few countries can produce, have the highest PCI (e.g. electronics, chemicals) vs. the least complex products (e.g. raw materials, agricultural products).

Code HS : Complexité économique : 1905 / Trademap (valeurs d'exportation mondiales) : 190531, 190532

3. Estimated figures based on the perspectives of Moroccan experts and manufacturers in these sectors. Financial indicators are provided for information purposes only, and do not constitute any form of commitment or guarantee.