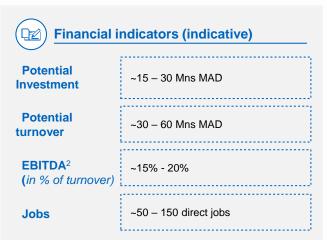

Earnings before interest, taxes, depreciation and amortization
Source : Office des changes, TradeMap