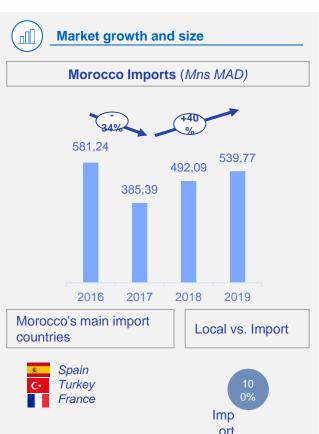

Earnings before interest, taxes, depreciation and amortization
Source : Office des changes, TradeMap