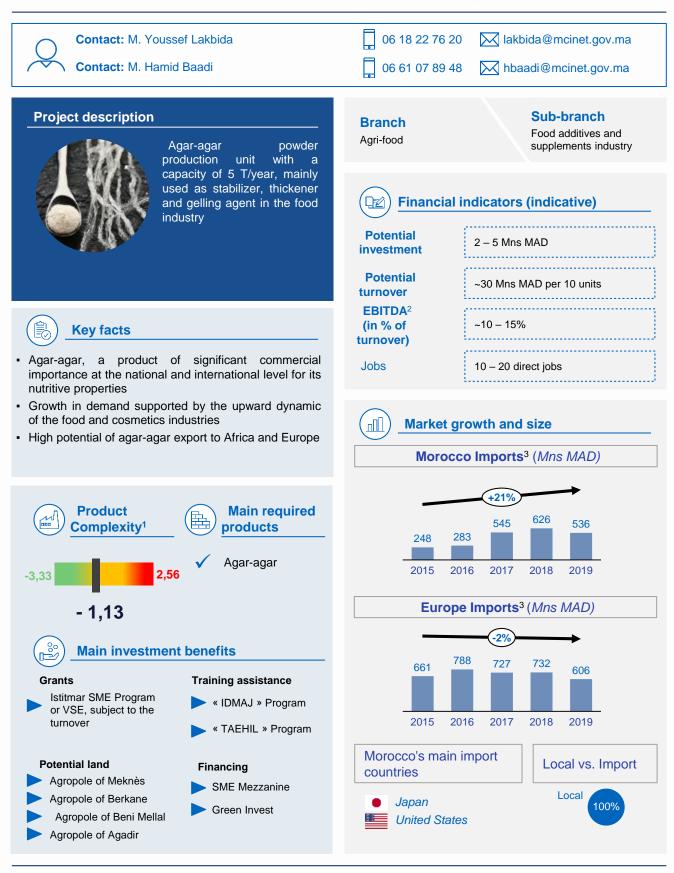

## **Project #311:** Production unit of agar-agar

+.XHAE+ I HEYOE

، زارة الصناعة وا

1. Product Complexity Index: the diversity and sophistication of the productive know-how required to produce a product. Products with high PCI value (the most complex products that only a few countries can produce) include electronics and chemicals. Products with a low PCI value (the least complex product that nearly all countries can produce) include raw materials and simple agricultural products.

2. Earnings before interest, taxes, depreciation and amortization

3. Source : Office des changes, TradeMap