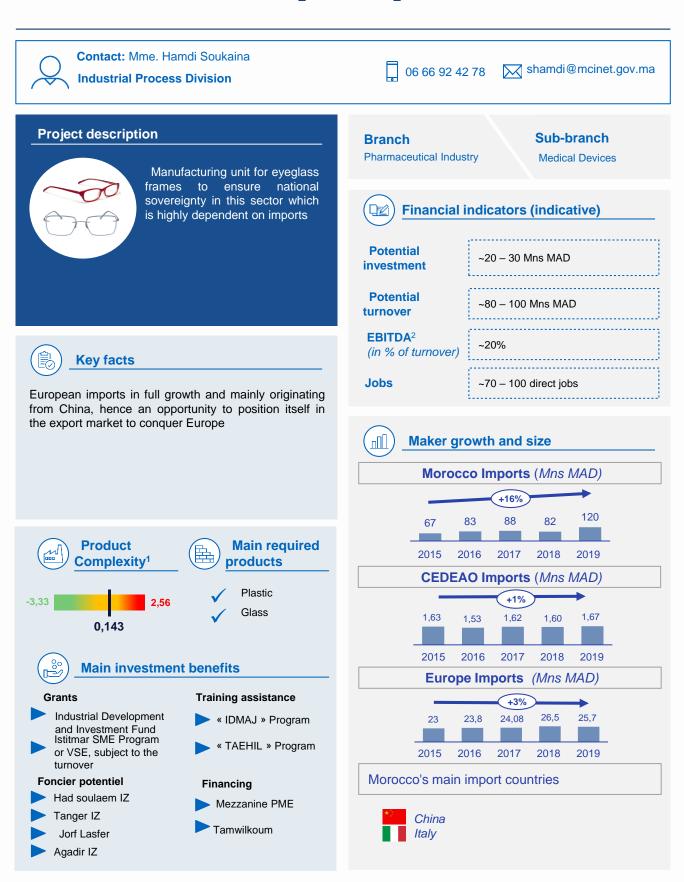

## **Project #387 :** Manufacture of plastic spectacle frames

+.XIVE+ | NEAOSE

1. Product Complexity Index: the diversity and sophistication of the productive know-how required to produce a product. Products with high PCI value (the most complex products that only a few countries can produce) include electronics and chemicals. Products with a low PCI value (the least complex product that nearly all countries can produce) include raw materials and simple agricultural products.

2. Earnings before interest, taxes, depreciation and amortization

3. Source : Office des changes, TradeMap