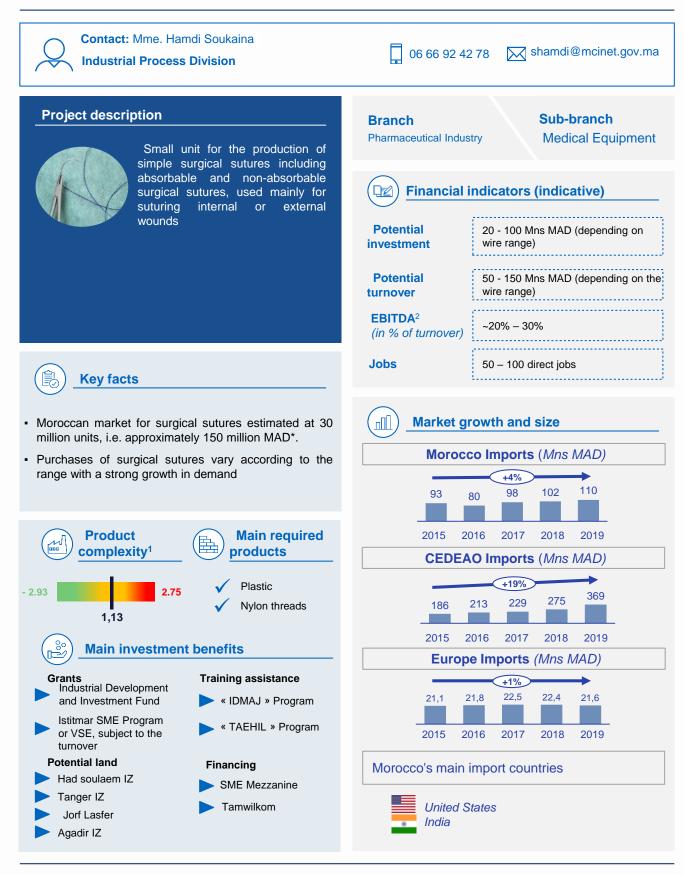

## Manufacturing unit for simple surgical sutures

1. Product Complexity Index: the diversity and sophistication of the productive know-how required to produce a product. Products with high PCI value (the most complex products that only a few countries can produce) include electronics and chemicals. Products with a low PCI value (the least complex product that nearly all countries can produce) include raw materials and simple agricultural products.

2. Earnings before interest, taxes, depreciation and amortization

3. Source : Office des changes, TradeMap