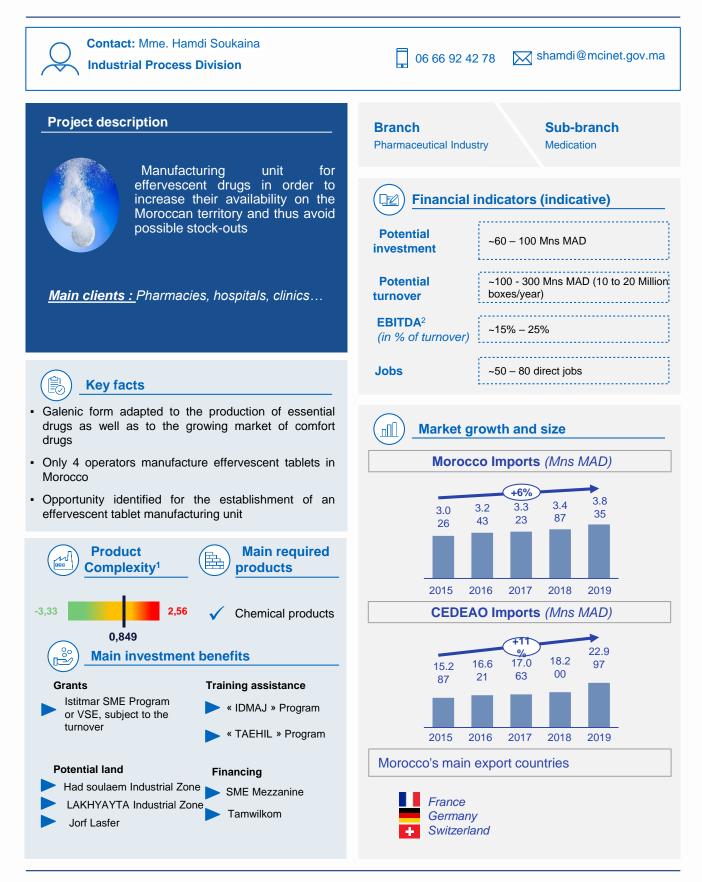

## **Project #348:** Effervescent tablet manufacturing unit

+.XNAS+ I MEYOSE

1. Product Complexity Index: the diversity and sophistication of the productive know-how required to produce a product. Products with high PCI value (the most complex products that only a few countries can produce) include electronics and chemicals. Products with a low PCI value (the least complex product that nearly all countries can produce) include raw materials and simple agricultural products.

2. Earnings before interest, taxes, depreciation and amortization

3. Source : Office des changes, TradeMap